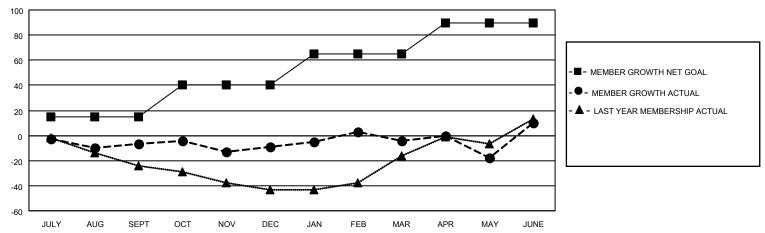

## GOALS AND ACTUAL MEMBERS CUMULATIVE

| DROPPED CLUBS: 1 |     | 29 CLUBS OF 43 ADDED 1 OR<br>MORE NEW MEMBERS | GENDER DISTRIBUTION                |                |  |
|------------------|-----|-----------------------------------------------|------------------------------------|----------------|--|
|                  |     | WORL NEW WEINBERG                             | MALE                               | 1,024 (77.52%) |  |
|                  |     |                                               | FEMALE                             | 297 (22.48%)   |  |
| DROPPED MEMBERS  |     |                                               | NON BINARY                         | 0 (0.00%)      |  |
|                  |     |                                               | PREFER NOT TO ANSWER 0 (0.00%)     |                |  |
| DECEASED         | 30  |                                               |                                    | ·              |  |
| CLUB CANCELLED   | 0   | CLICK HERE FOR CUMULATIVE                     | TOTAL FAMILY UNIT MEMBERS          | 170            |  |
| OTHER            | 111 | MEMBERSHIP DATA                               |                                    |                |  |
| TOTAL 141        |     |                                               | FAMILY MEMBERS PAYING HALF DUES 87 |                |  |
|                  |     |                                               |                                    |                |  |

## MONTHLY MEMBERSHIP PROGRESS REPORT

LOCATION ONTARIO District A 2 Results as of: 6/30/2022

| Clubs RESULTS FOR 2021-2022 |   |   |   | Members RESULTS FOR 2021-2022 |    |    |    |
|-----------------------------|---|---|---|-------------------------------|----|----|----|
|                             |   |   |   |                               |    |    |    |
| JULY/AUG/SEPT               | 0 | 0 | 0 | JULY/AUG/SEPT                 | 15 | 13 | 19 |
| OCT/NOV/DEC                 | 1 | 0 | 0 | OCT/NOV/DEC                   | 25 | 38 | 36 |
| JAN/FEB/MAR                 | 0 | 0 | 0 | JAN/FEB/MAR                   | 25 | 27 | 19 |
| APR/MAY/JUNE                | 0 | 1 | 1 | APR/MAY/JUNE                  | 25 | 89 | 67 |