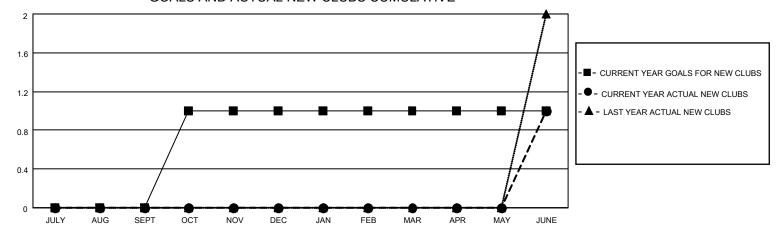

## GOALS AND ACTUAL NEW CLUBS CUMULATIVE

## MONTHLY MEMBERSHIP PROGRESS REPORT

LOCATION ONTARIO District A 2 Results as of: 6/30/2022

| Clubs RESULTS FOR 2021-2022 |   |   |   | Members RESULTS FOR 2021-2022 |    |    |    |
|-----------------------------|---|---|---|-------------------------------|----|----|----|
|                             |   |   |   |                               |    |    |    |
| JULY/AUG/SEPT               | 0 | 0 | 0 | JULY/AUG/SEPT                 | 15 | 13 | 19 |
| OCT/NOV/DEC                 | 1 | 0 | 0 | OCT/NOV/DEC                   | 25 | 38 | 36 |
| JAN/FEB/MAR                 | 0 | 0 | 0 | JAN/FEB/MAR                   | 25 | 27 | 19 |
| APR/MAY/JUNE                | 0 | 1 | 1 | APR/MAY/JUNE                  | 25 | 89 | 67 |